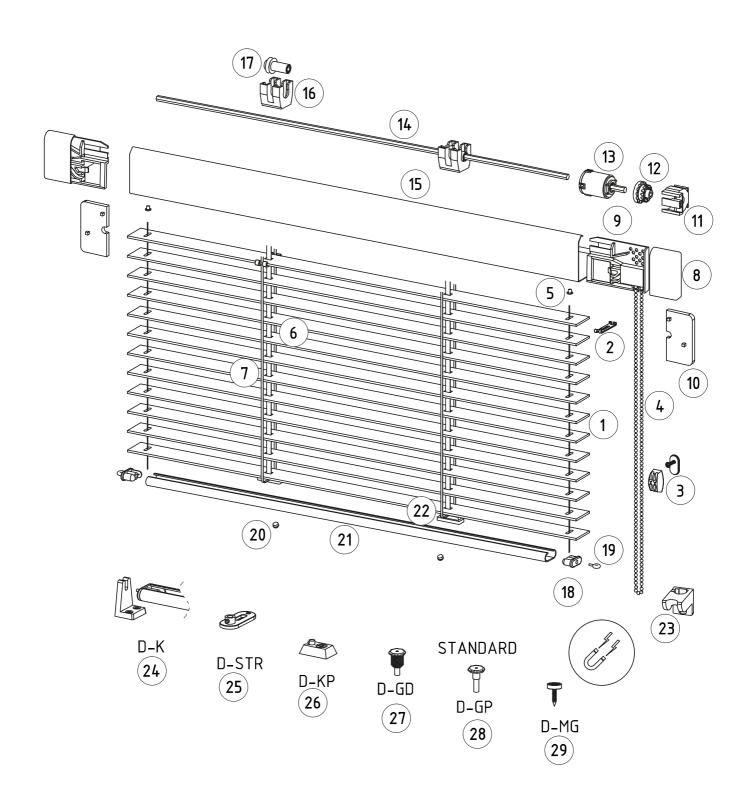

## **Component name**

| 1  | Slat                                                 |
|----|------------------------------------------------------|
| 2  | Clip                                                 |
| 3  | Ball chain holder                                    |
| 4  | Ball chain                                           |
| 5  | Guiding line*                                        |
| 6  | Cord ladder                                          |
| 7  | Control tape                                         |
| 8  | Side cover                                           |
| 9  | Plate for side cover mounting                        |
| 10 | Distance pad**                                       |
| 11 | Drive body                                           |
| 12 | Drive wheel                                          |
| 13 | Control mechanism                                    |
| 14 | Control rod                                          |
| 15 | Head rail                                            |
| 16 | Tilter                                               |
| 17 | Tilter roll                                          |
| 18 | Bottom rail end cap (if the blind has side guidance) |
| 19 | Peg*                                                 |
| 20 | Ladder cap                                           |
| 21 | Bottom rail 25 x 25 mm                               |
| 22 | Tape bracket                                         |
| 23 | Chain tensioner                                      |

## **Holder** name

| 24 | D-K holder                |
|----|---------------------------|
| 25 | D-STR holder*             |
| 26 | D-KP holder*              |
| 27 | D-GD holder*              |
| 28 | D-GP holder*              |
| 29 | D-MG holder (with magnet) |

<sup>\*</sup> Venus is made with fix (side guiding) as standard \*\* Optional \*\*\* For blinds equipped with self-stopping mechanism