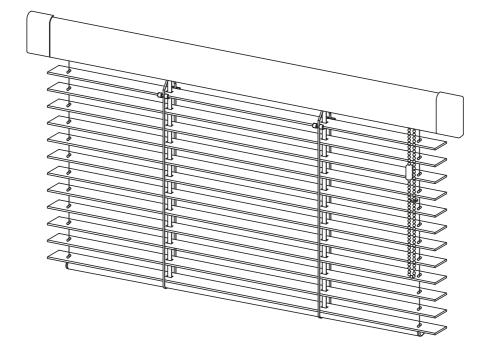

## **WOOD VENUS 25**

Venetian blind with wooden 25 mm slat, designed for instalation within PVC and wooden windows frame, controlled with chain.