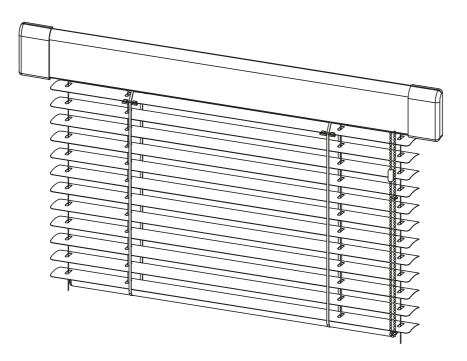

## VENUS

Blind in Venus system is surface mounted venetian blind suitable for all types of windows, controlled with cord led out from the bottom side of head rail. It can be produced in ONLINE version, which ensures lower light transmission.

It is made with fix (side guiding) as standard.