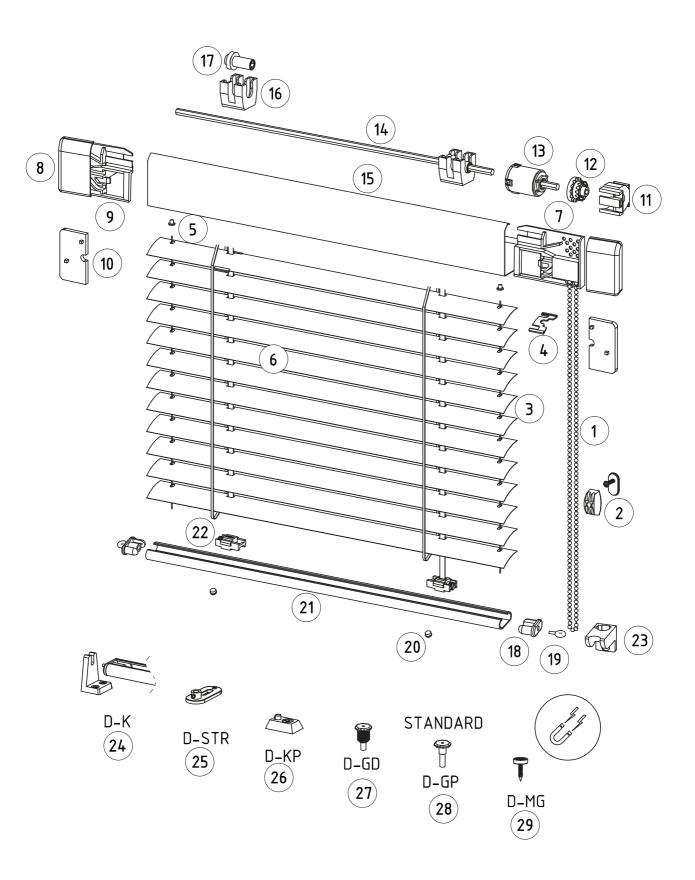

## **Component name**

| 1  | Ball chain                                         |
|----|----------------------------------------------------|
| 2  | Ball chain's holder                                |
| 3  | Aluminum slat                                      |
| 4  | Clip                                               |
| 5  | Guiding line*                                      |
| 6  | Cord ladder                                        |
| 7  | Plate for side cover mounting with chain mechanism |
| 8  | Side cover                                         |
| 9  | Plate for side cover mounting                      |
| 10 | Distance pad**                                     |
| 11 | Drive body                                         |
| 12 | Drive wheel                                        |
| 13 | Control mechanism***                               |
| 14 | Control rod                                        |
| 15 | Head rail Venus                                    |
| 16 | Tilter                                             |
| 17 | Tilter roll                                        |
| 18 | Bottom rail cap                                    |
| 19 | Peg*                                               |
| 20 | Ladder cap                                         |
| 21 | Bottom rail 25 mm                                  |
| 22 | Tape bracket                                       |
| 23 | Chain tensioner                                    |

## Holder name

- 24 D-K holder 25 D-STR holder\*
- D-KP holder\* 26
- 27 D-GD holder (for wooden windows)\*
- 28 D-GP holder\*
- 29 D-MG holder (with magnet)

\* **Venus is made with fix (side guiding) as standard** \*\* Optional \*\*\* For blinds equipped with self-stopping mechanism