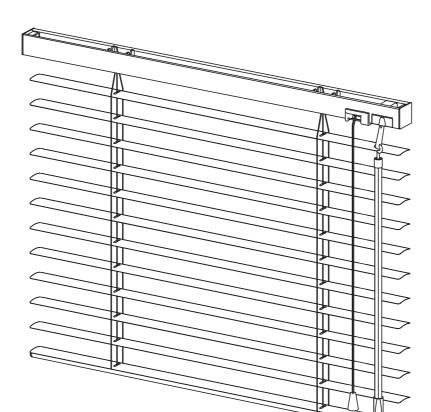

## **STANDARD IV**

Classic surface-mounted venetian blind controlled with wand for tilting and cord for lifting and lowering slats. The most popular system, that can be installed on every type of window and in every type of mounting – upper, side, non invasive. It can be also equipped with battery electric drive for tilting the slats (TILT ONLY SYSTEM).

## Component name

| 1  | Aluminum slat                          |
|----|----------------------------------------|
| 2  | Clip                                   |
| 3  | Head rail end capl                     |
| 4  | Control rod                            |
| 5  | Bearing                                |
| 6  | Bearing tube                           |
| 7  | 25x25 mm head rail                     |
| 8  | Wand                                   |
| 9  | Bottom rail end cap                    |
| 10 | Peg*                                   |
| 11 | Cord with PVC weight                   |
| 12 | Cord break                             |
| 13 | Steel or plastic line                  |
| 14 | Cord ladder                            |
| 15 | Ladder cap                             |
| 16 | 25 mm bottom rail                      |
| 17 | Safe cord connector (child safety)***  |
| 18 | Cord mounting- cleat (child safety)*** |