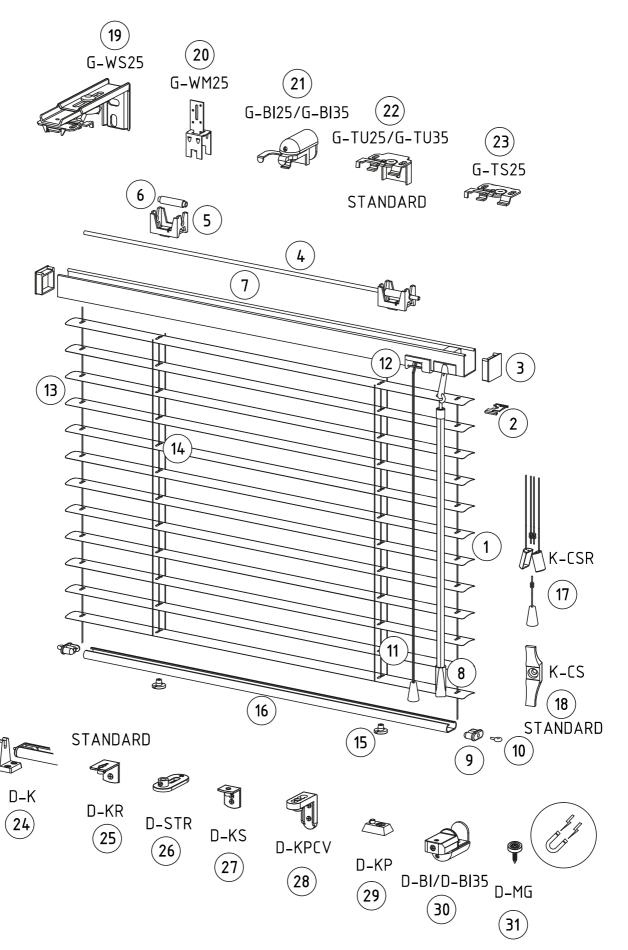

## Component name

| 1  | Aluminum slat                          |
|----|----------------------------------------|
| 2  | Clip                                   |
| 3  | Head rail end capl                     |
| 4  | Control rod                            |
| 5  | Bearing                                |
| 6  | Bearing tube                           |
| 7  | 25x25 mm head rail                     |
| 8  | Wand                                   |
| 9  | Bottom rail end cap                    |
| 10 | Peg*                                   |
| 11 | Cord with PVC weight                   |
| 12 | Cord break                             |
| 13 | Steel or plastic line                  |
| 14 | Cord ladder                            |
| 15 | Ladder cap                             |
| 16 | 25 mm bottom rail                      |
| 17 | Safe cord connector (child safety)***  |
| 18 | Cord mounting- cleat (child safety)*** |

## **Holder** name

| 19 | G-WS25 hanger                         |
|----|---------------------------------------|
| 20 | G-WM25 hanger                         |
| 21 | G-BI25 hanger (non invasive)/G-BI35** |
| 22 | G-TU25 hanger (non invasive)/G-TU35** |
| 23 | G-TS25 (celling hanger)               |
| 24 | D-K holder                            |
| 25 | D-KR holder*                          |
| 26 | D-STR holder*                         |
| 27 | D-KS holder*                          |
| 28 | D-KPCV holder (transparent)*          |
| 29 | D-KP holder*                          |
| 30 | D-BI holder (non invasive)*/D-BI35**  |
| 31 | D-MG holder (with magnet)             |

<sup>\*</sup> If the blind has side guidance \*\* In case of 35mm slat \*\*\* Optional