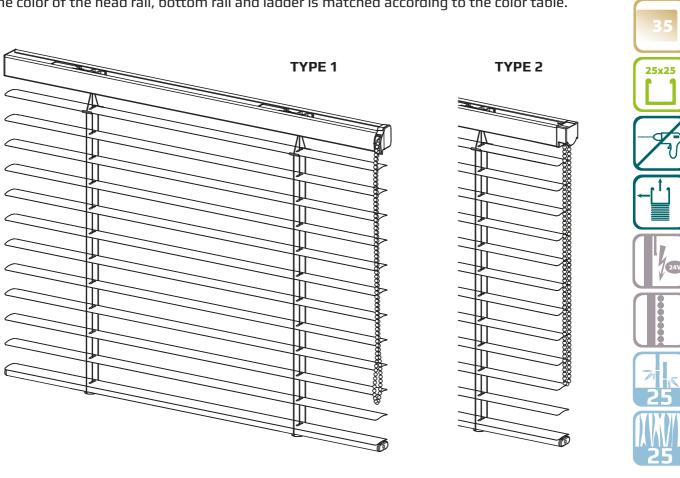

## **MONOCORD**

Venetian blind suitable for all types of windows, designed for surface mounting, equipped with CD 25 mechanism and with CTS 25 cord coilers, used for all types of windows. The blind is controlled with a chain that is led out from the front side of the head rail. The blind can be equipped with side quidance - a durable line..

The color of the head rail, bottom rail and ladder is matched according to the color table.