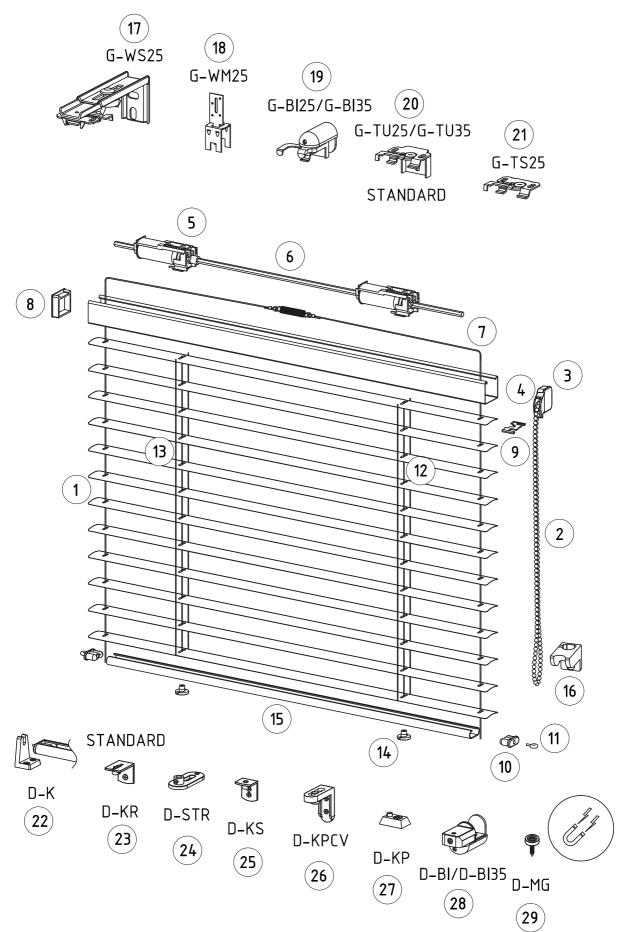

## **Component name**

| 1  | Aluminum slat                                 |
|----|-----------------------------------------------|
| 2  | Ball chain                                    |
| 3  | Contol mechanism                              |
| 4  | 25x25 mm head rail                            |
| 5  | CTS bearing                                   |
| 6  | Control rod                                   |
| 7  | Steel line*                                   |
| 8  | Head rail end cap                             |
| 9  | Clip                                          |
| 10 | Bottom rail end cap                           |
| 11 | Peg                                           |
| 12 | Cord                                          |
| 13 | Cord ladder                                   |
| 14 | Ladder cap                                    |
| 15 | 25 mm bottom rail /25 mm wooden bottom rail** |
| 16 | Chain tensioner                               |

## Holder name

| 17 | G-WS25 hanger                          |
|----|----------------------------------------|
| 18 | G-WM25 hanger                          |
| 19 | G-BI25 hanger (non invasive)/G-BI35*** |
| 20 | G-TU25 hanger (non invasive)/G-TU35*** |
| 21 | G-TU25 (celling hanger)                |
| 22 | D-K holder                             |
| 23 | D-KR holder*                           |
| 24 | D-STR holder*                          |
| 25 | D-KS holder*                           |
| 26 | D-KPCV holder (transparent)*           |
| 27 | D-KP holder*                           |
| 28 | D-BI holder (non invasive)*/D-BI35***  |
| 29 | D-MG holder (with magnet)              |
|    |                                        |

<sup>\*</sup>if the blind has side guidance \*\* in case of wooden slat \*\*\*in case of 35mm slat