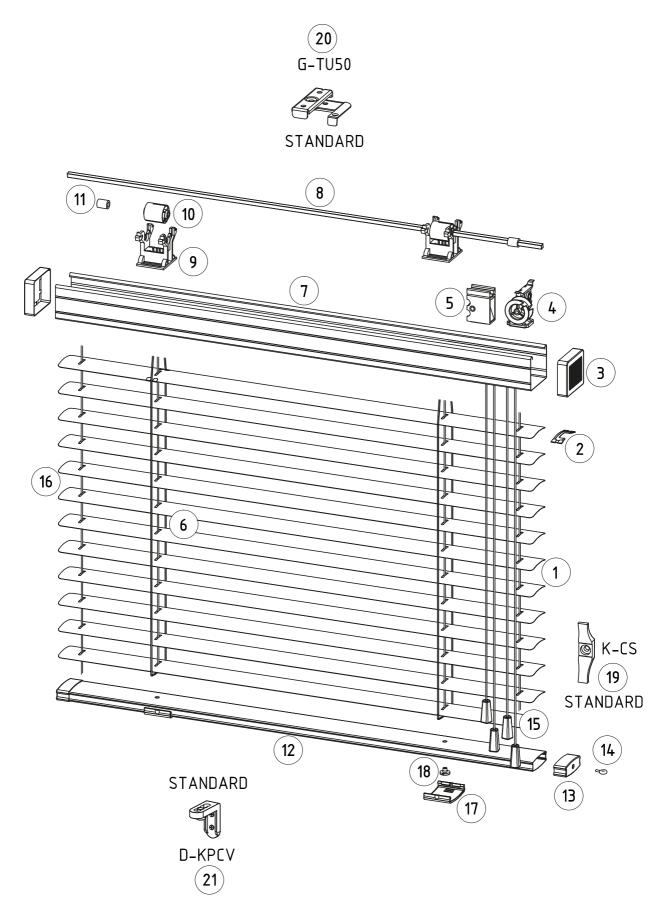

## **Component name**

|    | <u>-</u>                            |
|----|-------------------------------------|
| 1  | Aluminum 50 mm slat                 |
| 2  | Clip                                |
| 3  | Head rail end cap                   |
| 4  | Gear                                |
| 5  | 5. Cord blocking mechanism          |
| 6  | Cord/tape ladder                    |
| 7  | 57 X 51 mm head rail                |
| 8  | Control rod                         |
| 9  | Tilter                              |
| 10 | Tilter roll                         |
| 11 | Control rod blocker                 |
| 12 | 50mm bottom rail                    |
| 13 | Bottom rail end cap                 |
| 14 | Peg*                                |
| 15 | Cord with transparent weights       |
| 16 | Steel line*                         |
| 17 | Bottom rail ladder blocker          |
| 18 | Ladder cap                          |
| 19 | Cord mounting- cleat (child safety) |
|    |                                     |

## **Holder** name

| 20 | G-TU50                       |
|----|------------------------------|
| 21 | D-KPCV holder (transparent)* |

<sup>\*</sup> If the blind has side guidance \*\* Optional