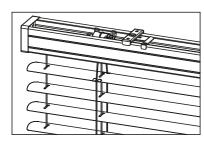

## **Component name**

|    | <u>-</u>                            |
|----|-------------------------------------|
| 1  | Aluminum 50 mm slat                 |
| 2  | Clip                                |
| 3  | Head rail end cap                   |
| 4  | Gear                                |
| 5  | 5. Cord blocking mechanism          |
| 6  | Cord/tape ladder                    |
| 7  | 57 X 51 mm head rail                |
| 8  | Control rod                         |
| 9  | Tilter                              |
| 10 | Tilter roll                         |
| 11 | Control rod blocker                 |
| 12 | 50mm bottom rail                    |
| 13 | Bottom rail end cap                 |
| 14 | Peg*                                |
| 15 | Cord with transparent weights       |
| 16 | Steel line*                         |
| 17 | Bottom rail ladder blocker          |
| 18 | Ladder cap                          |
| 19 | Cord mounting- cleat (child safety) |
|    |                                     |