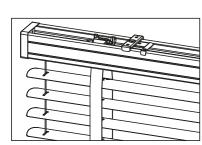

## **Component name**

|    | <u>-</u>                            |
|----|-------------------------------------|
| 1  | Aluminum 50 mm slat                 |
| 2  | Clip                                |
| 3  | Head rail end cap                   |
| 4  | Gear                                |
| 5  | 5. Cord blocking mechanism          |
| 6  | Cord/tape ladder                    |
| 7  | 57 X 51 mm head rail                |
| 8  | Control rod                         |
| 9  | Tilter                              |
| 10 | Tilter roll                         |
| 11 | Control rod blocker                 |
| 12 | 50mm bottom rail                    |
| 13 | Bottom rail end cap                 |
| 14 | Peg*                                |
| 15 | Cord with transparent weights       |
| 16 | Steel line*                         |
| 17 | Bottom rail ladder blocker          |
| 18 | Ladder cap                          |
| 19 | Cord mounting- cleat (child safety) |
|    |                                     |