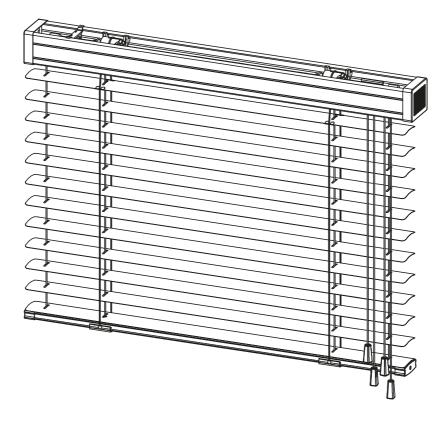

## **Component name**

|    | <u>-</u>                            |
|----|-------------------------------------|
| 1  | Aluminum 50 mm slat                 |
| 2  | Clip                                |
| 3  | Head rail end cap                   |
| 4  | Gear                                |
| 5  | 5. Cord blocking mechanism          |
| 6  | Cord/tape ladder                    |
| 7  | 57 X 51 mm head rail                |
| 8  | Control rod                         |
| 9  | Tilter                              |
| 10 | Tilter roll                         |
| 11 | Control rod blocker                 |
| 12 | 50mm bottom rail                    |
| 13 | Bottom rail end cap                 |
| 14 | Peg*                                |
| 15 | Cord with transparent weights       |
| 16 | Steel line*                         |
| 17 | Bottom rail ladder blocker          |
| 18 | Ladder cap                          |
| 19 | Cord mounting- cleat (child safety) |
|    |                                     |

## **Holder** name

| 20 | G-TU50                       |
|----|------------------------------|
| 21 | D-KPCV holder (transparent)* |

<sup>\*</sup> If the blind has side guidance \*\* Optional