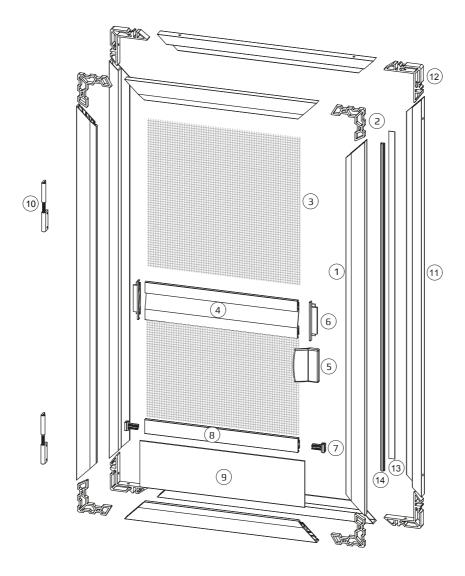

## SWING INSECT SCREEN DOOR WITH CASING

| Name of component |                                             |  |
|-------------------|---------------------------------------------|--|
| 1                 | Main profile of swing insect screen PG MRO  |  |
| 2                 | Internal corner with screw ports NW/S MRO   |  |
| 3                 | Mesh                                        |  |
| 4                 | Connection profile with grip PLUMRO         |  |
| 5                 | Handle U MRO                                |  |
| 6                 | Bracket for connection profile ZPLU MRO     |  |
| 7                 | Connection profile cap ZPL MRO              |  |
| 8                 | Connection profile PL MRO                   |  |
| 9                 | Filling plate PW MRO/1000/02                |  |
| 10                | Aluminum hinge with spring AZS/L RMRO       |  |
| 11                | Main profile of swing insect screen PG RMRO |  |
| 12                | Internal corner with screw ports NW/S RMRO  |  |
| 13                | Magnetic tape TM MRO                        |  |
| 14                | STEEL TAPE TSMRO                            |  |