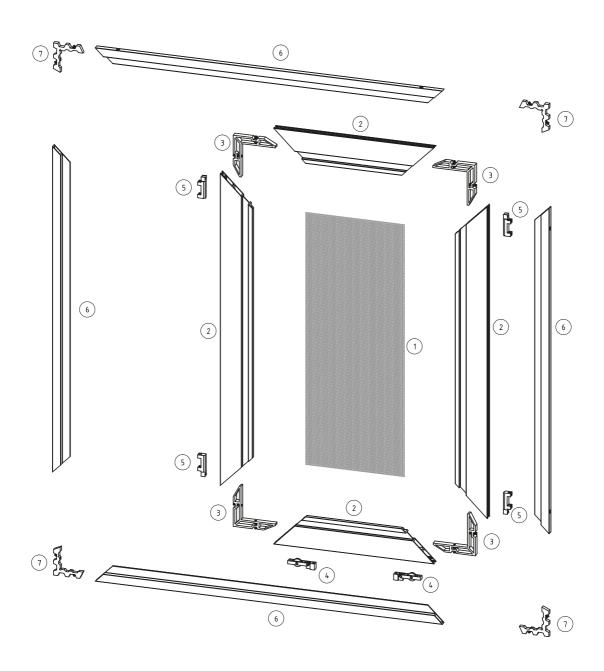

## SLIDING INSECT SCREEN SINGLE FRAME

| Name of component |                                                                |  |
|-------------------|----------------------------------------------------------------|--|
| 1                 | Mesh                                                           |  |
| 2                 | Main profile of sliding insect screen PG MRP                   |  |
| 3                 | Internal corner for stomping main profile of the insect screen |  |
| 4                 | Running roll with adjustment RJ MRP                            |  |
| 5                 | Main profile guiding bracket PPG MRP                           |  |
| 6                 | Single channel running rail                                    |  |
| 7                 | Internal corner for single channel running rail NW-8 MRP       |  |
|                   | or NW-10 MRP with screw ports                                  |  |